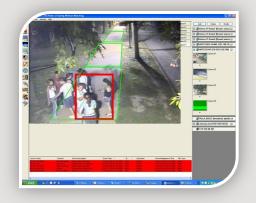

#### • ARTECO-7000 Hybrid NVR's

- 100% cameras using Analytics
- Converging people detection
- Advanced Object Analytics

### Results

- Monitored 24-7 by campus police
- •Staff receives audio alert, video pop-up of event onscreen
- 70% accuracy across 30 zones