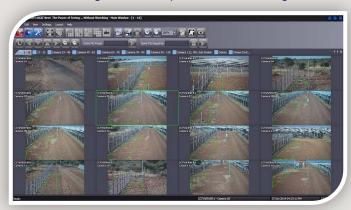

## **Technology**

- •1 Site, 140Cameras
- •30% cameras using Analytics
- Violated Area
- ARTECO-4000/6000
- Wide variety of IP/analog cameras

## Results

- Immediate real-time verification
- Use analytics for efficient search
- Centralized event management
- 92% accuracy rating on analytics