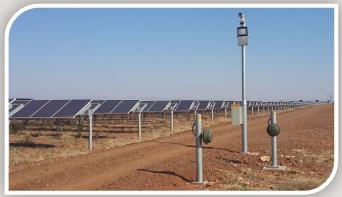

Located in the Northern Cape and managing up to 75MW daily of solar energy, the Renewable Energy Investments of South Africa (Pty) Ltd (REISA) solar plant situated 20 kilometers outside of Kathu and active nationally since February of 2014 needed to cover 6 kilometers of perimeter along with adjoining sub station, gates and operational buildings.